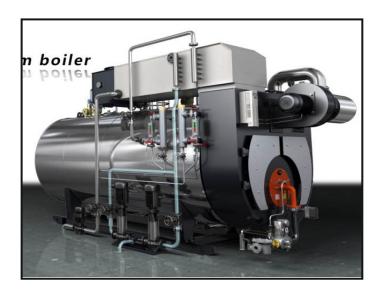

### Small Industrial Boiler (SIB) 3/2 Pass Water cum Smoke Tube Boilers

Capacity: 50 kg-500 kg/hr.

Fuel: Gas (PNG/CNG/LPG) and Oil

Capacity: 50 kg-500 kg/hr.

Fuel: Chips, Wood, Briquitiels. Coal,

Groundnut and Palm Shell