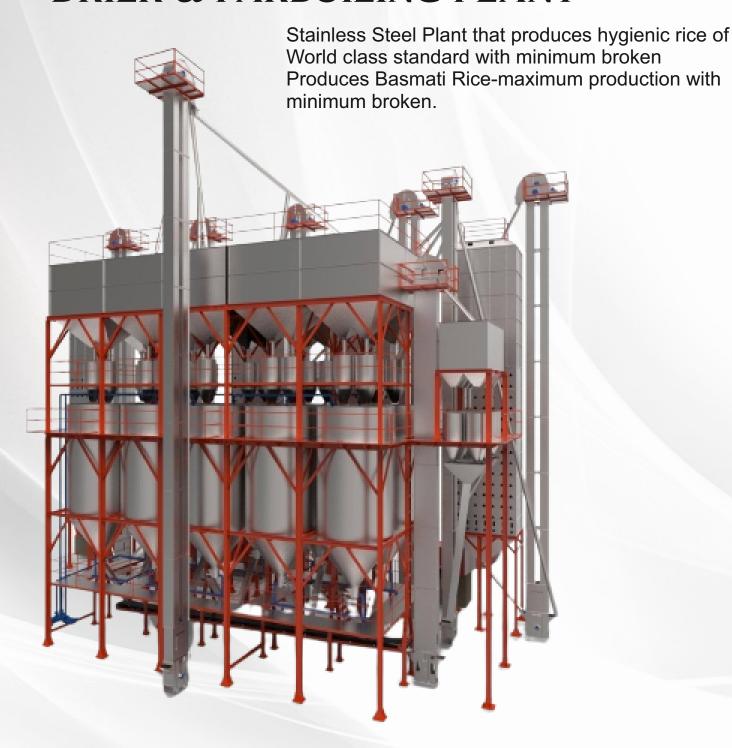

H ERECTION & COMMISSIONING OF ALL EQUIPMENTS



### Small Industrial Boiler (SIB) 3/2 Pass Water cum Smoke Tube Boilers



Capacity: 50 kg-500 kg/hr.

Fuel: Gas (PNG/CNG/LPG) and Oil



Capacity: 50 kg-500 kg/hr.

Fuel: Chips, Wood, Briquitiels. Coal,

Groundnut and Palm Shell



Capacity: 500 kg- 25 TPH Working Pressure: 10.50 to 32 kg/cm<sup>2</sup> Fuel: Paddy Husk, Coal, Wood Waste, Coconut Shell, and Wood



Water cum Smoke Tube Four Water Wall Design

PADDY HUSK COAL WOODEN



#### **Our Vision**

To create and provide the environment friendly & safe equipments that helps better human life globally.



THERMIC FLUID HEATER (Range 500U-10000U)



WATER SOFTNER / RO



ESP/BAG HOUSE (FILTERS)
(For 1-600 TPH Steam Boiler)
Electrostatic Precipitator



#### **DRIER & PARBOILING PLANT**





## **DEVRAJ THERMAL TECHNOLOGY & RESEARCH (LLP)**

**Complete Boiler House Solution** 

**Registered Office:** 

172 Abulane, Near Ravi Industry, Meerut Cantt., Meerut-25001 UP Works: 624 & 625, Village Nalpur, Kharkauda,
Meerut-Hapur Highway, Meerut-245206
Email: info@devraj.co.in, Tel.: +91-75790-91911

Web.: www.devraj.co.in,